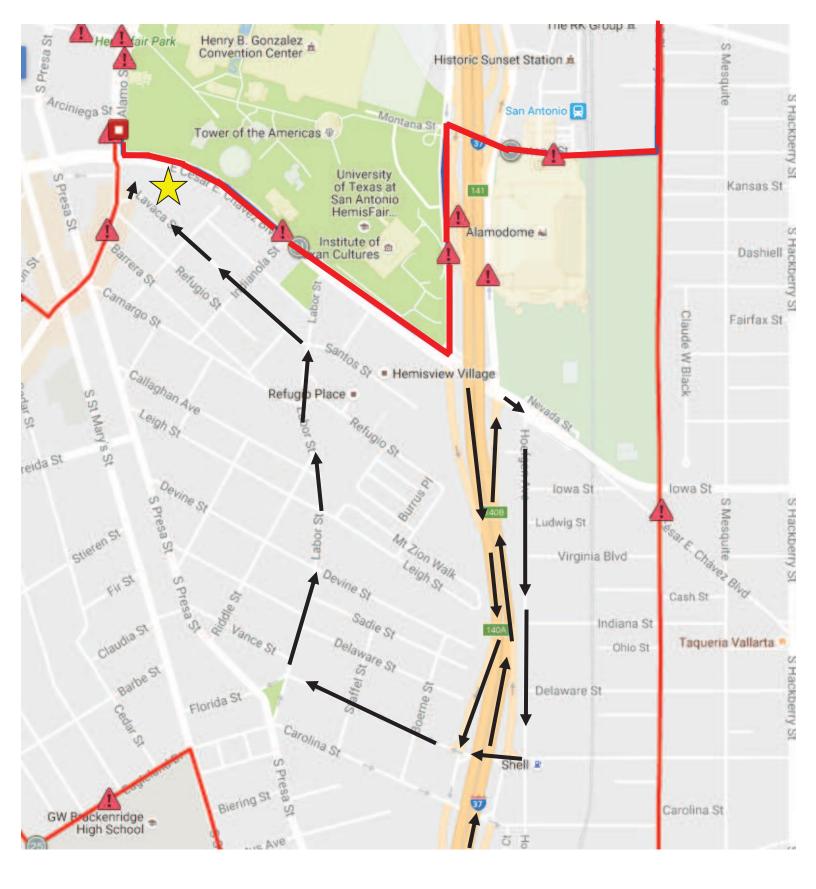

*\*See Map on Reverse\** 

#### From the North:

- Use I-37 south to Exit 140A Florida/Carolina St.
- Travel west on Florida St. and turn right on Labor St.
- Turn left on Lavaca St. and continue to turn right into the SAISD Parking Lot

### From the South:

- Use I-37 north to Exit 140B toward Alamodome
- Merge onto Cesar Chavez Blvd. eastbound, then turn right on Hoefgen Ave
- Turn right on Florida St., then turn right on Labor St.
- Turn left on Lavaca St. & continue to turn right into the SAISD Parking Lot